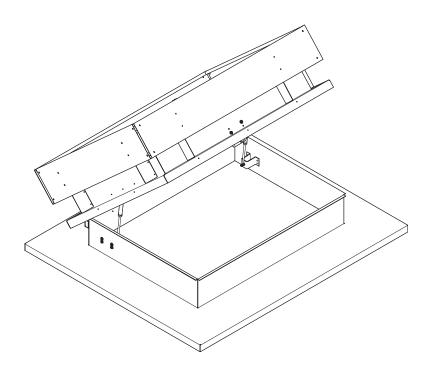

# **PRODUCT FEATURES**

VENTRA RA is a combination of the multi louvred ventilator type VENTRA with a hinging base adaptor for roof access. This solution meets the need for a EN12101-2 certified natural smoke exhaust ventilator that is also suitable as a roof entry hatch. The base adaptor is formed from high quality corrosion resistant aluminium and is available with single wall or double wall insulated base. Sideways opening can be either manual with gas springs or with electric motors.

#### **OPENING ANGLE**

Ventra individual adjustable from 0° up to 90°.

Access roof hatch opening up to 90°.

#### **ROOF ACCESS**

Manual roof access system, with latch.

# **OPTIONS**

Polyester powder coating

SECTION S2

FRONT VIEW

SIDE VIEW

SECTION S1

**VENTRA RA - CLOSED PERSPECTIVE** 

**VENTRA RA - OPEN PERSPECTIVE**