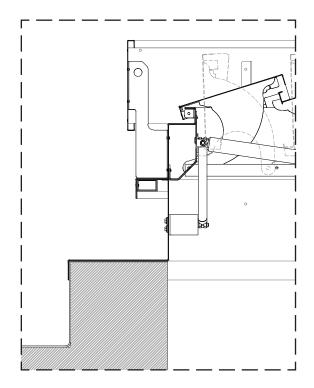

# **BASES**

Single aluminium Double wall aluminium with insulation.

DETAIL 01 single aluminium

DETAIL 02 double wall aluminium with insulation

# **FLANGES**

Hinging base

**Note:** custom flange design and insulated flanges upon request.