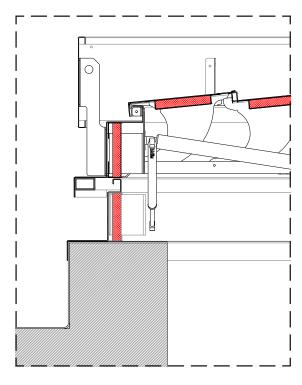

# **BASES**

Single aluminium Double wall aluminium with insulation.

DETAIL 01 single aluminium

DETAIL 02 double wall aluminium with insulation

# **FLANGES**

Hinging base

**Note:** custom flange design and insulated flanges upon request.