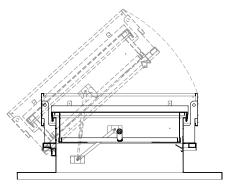

# **OPTIONS**

Polyester powder coating

SECTION S2

FRONT VIEW

SIDE VIEW

SECTION S1

**VENTRA RA - CLOSED PERSPECTIVE** 

**VENTRA RA - OPEN PERSPECTIVE**