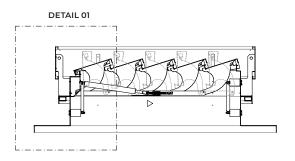

# **BASES**

Single aluminium Double wall aluminium with insulation.

DETAIL 01 single aluminium

DETAIL 02 double wall aluminium with insulation