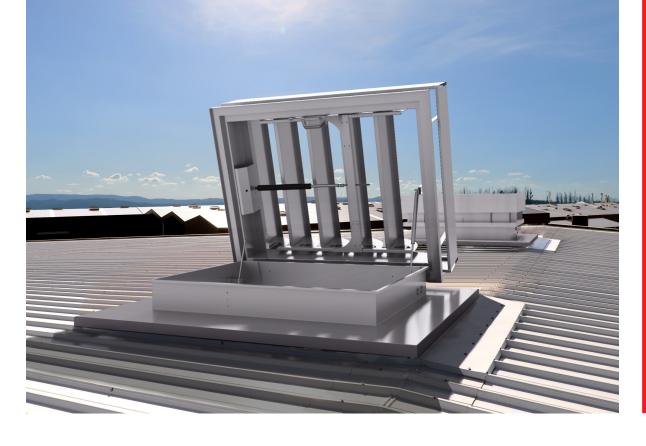

# **PRODUCT FEATURES**

VENTRA RA is a combination of the multi louvred ventilator type VENTRA with a hinging base adaptor for roof access. This solution meets the need for a EN12101-2 certified natural smoke exhaust ventilator that is also suitable as a roof entry hatch. The base adaptor is formed from high quality corrosion resistant aluminium and is available with single wall or double wall insulated base. Sideways opening can be either manual with gas springs or with electric motors.

# TYPICAL APLICATIONS

To be installed on the roof, standard provided with a S5 flange type for fixing onto an upstand. Other flange options possible on request.

#### **ROOF ACCESS**

Manual roof access system, with latch.