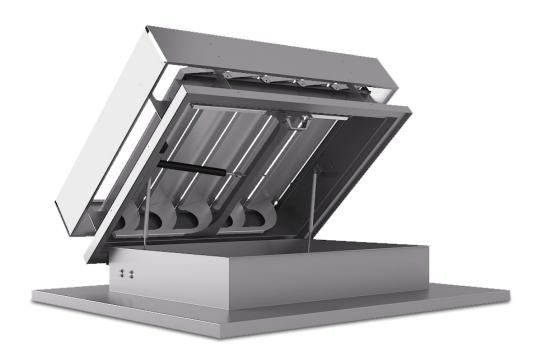

# **PRODUCT FEATURES**

VENTRA RA is a combination of the multi louvred ventilator type VENTRA with a hinging base adaptor for roof access. This solution meets the need for a EN12101-2 certified natural smoke exhaust ventilator that is also suitable as a roof entry hatch. The base adaptor is formed from high quality corrosion resistant aluminium and is available with single wall or double wall insulated base. Sideways opening can be either manual with gas springs or with electric motors.

The VENTRA as opening lid is available with various louvre- and base options and has standard a 24 Vdc motor for daily ventilation and smoke exhaust.

# **OPTIONS**

Polyester powder coating

SECTION S2

FRONT VIEW

SIDE VIEW

SECTION S1

**VENTRA RA - CLOSED PERSPECTIVE** 

**VENTRA RA - OPEN PERSPECTIVE**