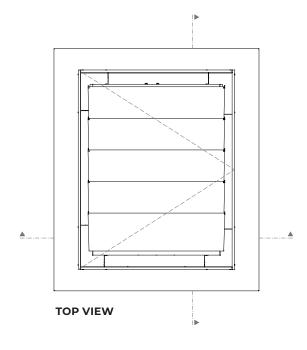

# **DIMENSIONS**

Roof opening width: 900 – 1800 mm.

Roof opening length: 966 - 2506 (11 louvres, max).

 $\textbf{Note:} some \ configurations \ need \ to \ be \ evaluated \ due \ to \ louvres' \ materials. \ Please \ consult \ our \ technical \ department.$ 

#### **OPENING ANGLE**

Ventra individual adjustable from 0° up to 90°.

Access roof hatch opening up to 90°.