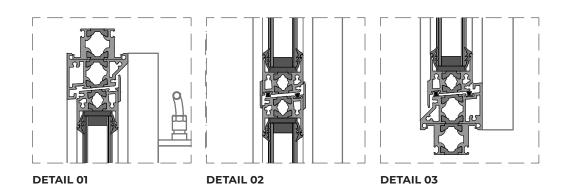

**MATERIALS** 

Frame and blades in thermally separated aluminum profiles. Frame installation depths 50 or 60 mm.

**DIMENSIONS** 

Minimum frame width: 300 mm. Maximum frame width: 2000 mm. Blade height variable: 120 to 400 mm.

INSTALLATION ANGLE

The mounting angle is 90°.

**OPENING ANGLE** 

Standard with 78° opening angle, if necessary 0-90°.

**LOUVRE FILLINGS** 

Insulation glazing or panels as desired. Triple insulating glazing possible. Total thickness of  $28\ \text{mm}$ .

**CONTROLS** 

Hidden opening fittings.

Operation with manual crank handles, kinked connecting rods.

Pneumatic cylinders or electric servomotors with choice of 230 V or 24 V.

**WEIGHT** 

Depends on dimensions and type of material.