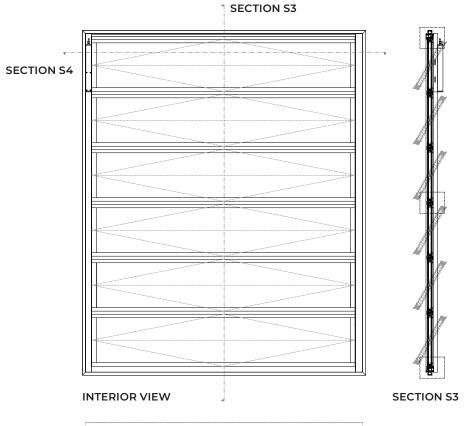

The VENTLAM is particularly suitable for use in industrial and commercial buildings where low cost natural ventilation with or without natural lighting is required. The smoke vent is facade frame and blade profiles with thermally insulated composite of aluminum and PA6.6 profiles filling of 2-glazing framed only sideways.

**MATERIALS** 

Frame and blades in thermally separated aluminum profiles. Frame installation depths 50 or 60 mm.

**DIMENSIONS** 

Minimum frame width: 300 mm. Maximum frame width: 2000 mm. Blade height variable: 120 to 400 mm.

INSTALLATION ANGLE

The mounting angle is 90°.

**OPENING ANGLE** 

Standard with 78° opening angle, if necessary 0-90°.

**LOUVRE FILLINGS** 

Insulation glazing or panels as desired. Triple insulating glazing possible. Total thickness of  $28\ \text{mm}$ .