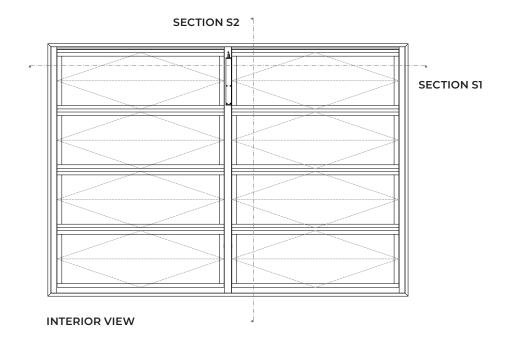

The VENTLAM is particularly suitable for use in industrial and commercial buildings where low cost natural ventilation with or without natural lighting is required. The smoke vent is facade frame and blade profiles with thermally insulated composite of aluminum and PA6.6 profiles filling of 2-glazing framed only sideways.

**MATERIALS** 

Frame and blades in thermally separated aluminum profiles. Frame installation depths 50 or 60 mm.

**DIMENSIONS** 

Minimum frame width: 300 mm. Maximum frame width: 2000 mm. Blade height variable: 120 to 400 mm.

INSTALLATION ANGLE

The mounting angle is 90°.

**OPENING ANGLE** 

Standard with 78° opening angle, if necessary 0-90°.

**LOUVRE FILLINGS** 

Insulation glazing or panels as desired. Triple insulating glazing possible. Total thickness of  $28\ \text{mm}$ .