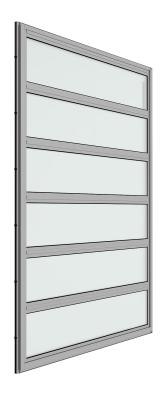

The VENTLAM is particularly suitable for use in industrial and commercial buildings where low cost natural ventilation with or without natural lighting is required. The smoke vent is facade frame and blade profiles with thermally insulated composite of aluminum and PA6.6 profiles filling of 2-glazing framed only sideways.

**MATERIALS** 

Frame and blades in thermally separated aluminum profiles. Frame installation depths 50 or 60 mm.

**DIMENSIONS** 

Minimum frame width: 300 mm. Maximum frame width: 2000 mm. Blade height variable: 120 to 400 mm.