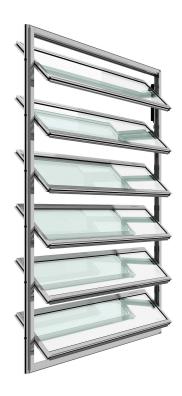

The VENTLAM smoke vents system ventilator of installation in vertical façade, provides an economic, non-powered method of ventilation, allowing the removal of large quantities of warm air and/or smoke from a building.

INSTALLATION ANGLE

The mounting angle is 90°.

**OPENING ANGLE** 

Standard with 78° opening angle, if necessary 0-90°.

**LOUVRE FILLINGS** 

Insulation glazing or panels as desired. Triple insulating glazing possible. Total thickness of  $28\ \text{mm}$ .