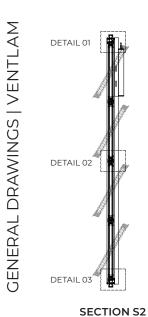

NS** 

Minimum frame width: 300 mm. Maximum frame width: 2000 mm. Blade height variable: 120 to 400 mm.

INSTALLATION ANGLE

The mounting angle is 90°.

**OPENING ANGLE** 

Standard with 78° opening angle, if necessary 0-90°.

**LOUVRE FILLINGS** 

Insulation glazing or panels as desired. Triple insulating glazing possible. Total thickness of  $28\ \text{mm}$ .

**CONTROLS** 

Hidden opening fittings.

Operation with manual crank handles, kinked connecting rods.

Pneumatic cylinders or electric servomotors with choice of 230 V or 24 V.

**WEIGHT** 

Depends on dimensions and type of material.

**OPTIONS** 

Custom dimensions.

Powder-coated design (any RAL colour).

Various adaptor sections for installation in post-girt constructions, wall masonry

or window elements.

## **REGULATIONS**











SECTION S4