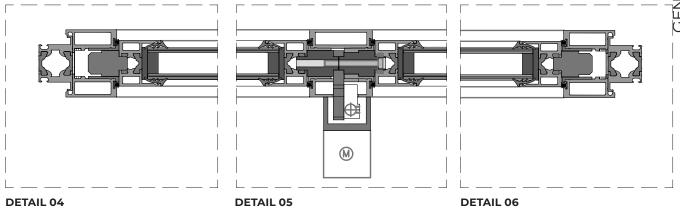

**CONTROLS** 

Hidden opening fittings.

Operation with manual crank handles, kinked connecting rods.

Pneumatic cylinders or electric servomotors with choice of 230 V or 24 V.

**WEIGHT** 

Depends on dimensions and type of material.