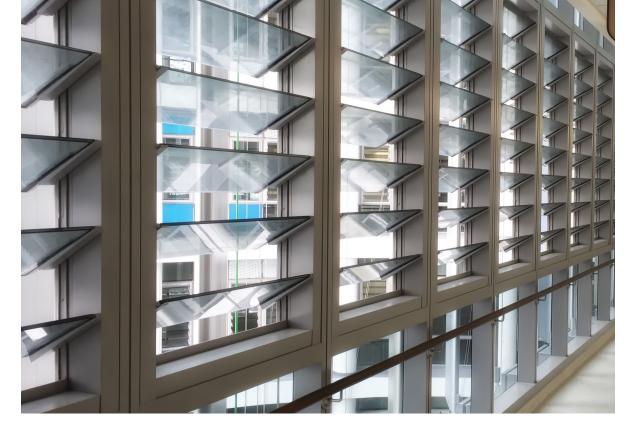

## ventlam

TYPICAL APPLICATIONS

Particularly suitable for applications on facades. The mounting angle is 90°. Installations: logistics centres, shopping centres, atriums, offices, among others. Special profiles can be adapted for wall curtain systems or others as opening masonry.

INSTALLATION ANGLE

The mounting angle is 90°.

**OPENING ANGLE** 

Standard with 78° opening angle, if necessary 0-90°.

**LOUVRE FILLINGS** 

Insulation glazing or panels as desired. Triple insulating glazing possible. Total thickness of  $28\ \text{mm}$ .