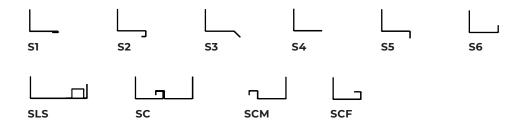

### **FLANGES**

| S1        | Flange for single glass.                                                               |
|-----------|----------------------------------------------------------------------------------------|
| <b>S2</b> | Flange for double glass.                                                               |
| S3        | Flange for roofs, 45° bended.                                                          |
| S4        | Flange for roofs and facades.                                                          |
| S5        | Flange for upstand, 90° bended downwards                                               |
| S6        | Flange 90° bended upwards.                                                             |
| SLS       | Flange for skylight connection, for different polycarbonate thicknesses.               |
| SC        | Flange for connection with other flange (vents connection). Male or female connection. |
| SCM       | Flange for male connection.                                                            |
| SCF       | Flange for female connection.                                                          |