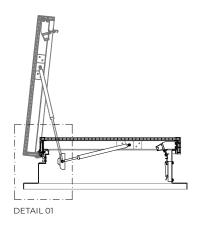

Note: other dimensions available upon request.

**OPENING ANGLE** 

Individual adjustable from 0° up to 90°.

**ROOF ACCESS** 

Manual roof access system, with latch.

**CONTROLS** 

Standard: manual opening with lateral gas springs.

M230V / M24V: electric motors.