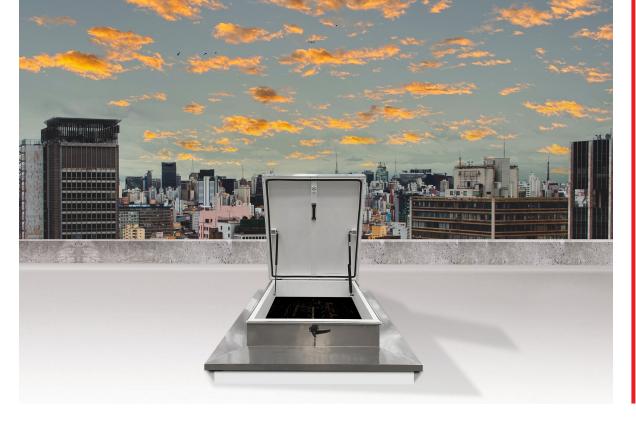

# **PRODUCT FEATURES**

TRILUX RA is a roof access hatch. It is built entirely with aluminium and the lid is available in different materials. The opening can be either manual with gas strings or with electric motors.

TRILUX RA is appropriate for roof access while doing installations and maintenance on roofs. Wide range of dimensions and configurations are available.

TRILUX RA (ROOF ACCESS)