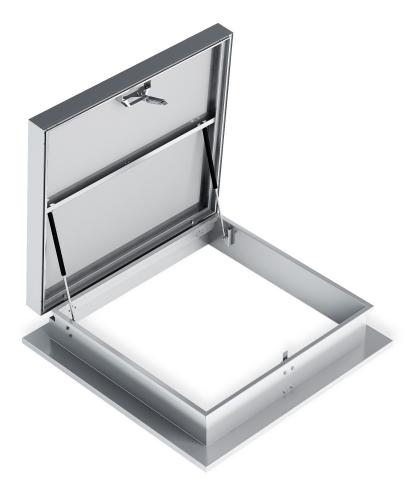

# **PRODUCT FEATURES**

TRILUX RA is a roof access hatch. It is built entirely with aluminium and the lid is available in different materials. The opening can be either manual with gas strings or with electric motors.

TRILUX RA is appropriate for roof access while doing installations and maintenance on roofs. Wide range of dimensions and configurations are available.

TRILUX RA (ROOF ACCESS)

# 

**TYPICAL APPLICATIONS**  May be installed on roofs.

**MATERIALS** 

Tempered aluminium, sea water and corrosion resistant (EN AW 5754).

Corrosion resistant bearings.

Built-in weather resistant hydrophobic tape.

Note: other dimensions available upon request.

**OPENING ANGLE** 

Individual adjustable from 0° up to 90°.

**ROOF ACCESS** 

Manual roof access system, with latch.

**CONTROLS** 

Standard: manual opening with lateral gas springs.