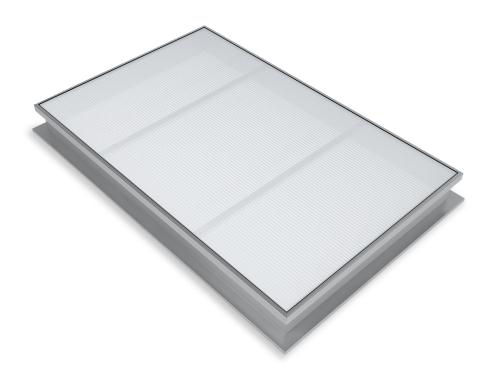

# **PRODUCT FEATURES**

TRILUX is a fixed skylight with the purpose of natural lighting. It is built entirely with aluminium profiles and polycarbonate of different thicknesses. Bases can be supplied with different heights and different types of insulation.

#### **FLAPS**

**PC16:** polycarbonate 16 mm, clear or opal. **PC25:** polycarbonate 25 mm, clear or opal. **PC32:** polycarbonate 32 mm, clear or opal.

# **BASES**

Single aluminium. Galvanized steel. With or without insulation. Standard height: 350 mm.

Note: other dimenions available. Other non-standard bases available upon request.

DETAIL 01 single aluminium