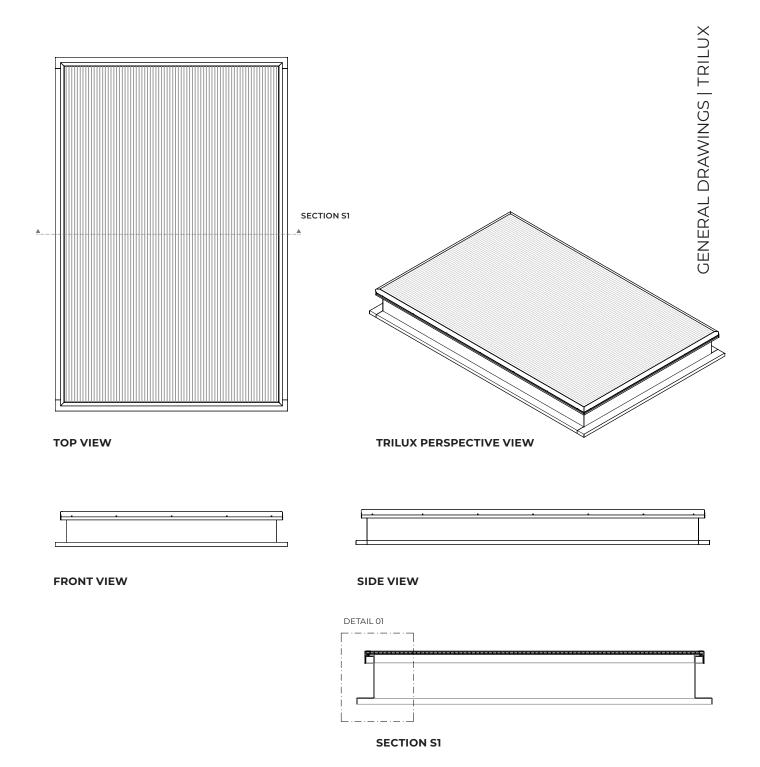

# **PRODUCT FEATURES**

TRILUX is a fixed skylight with the purpose of natural lighting. It is built entirely with aluminium profiles and polycarbonate of different thicknesses. Bases can be supplied with different heights and different types of insulation.

### **DIMENSIONS**

Roof opening width: 500 -1950 mm. Roof opening length: 500 - 3500 mm.

#### **FLAPS**

**PC16:** polycarbonate 16 mm, clear or opal. **PC25:** polycarbonate 25 mm, clear or opal. **PC32:** polycarbonate 32 mm, clear or opal.

# **BASES**

Single aluminium. Galvanized steel. With or without insulation. Standard height: 350 mm.

Note: other dimenions available. Other non-standard bases available upon request.

DETAIL 01 single aluminium