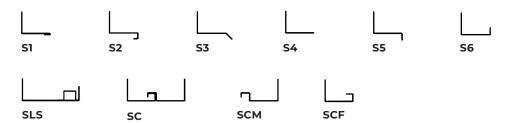

#### **FLANGES**

| S1  | Flange for single glass.                                                   |
|-----|----------------------------------------------------------------------------|
| S2  | Flange for double glass.                                                   |
| S3  | Flange for roofs, 45° bended.                                              |
| S4  | Flange for roofs and facades.                                              |
| S5  | Flange for upstand, 90° bended downwards.                                  |
| S6  | Flange 90° bended upwards.                                                 |
| SLS | Flange for skylight connection, for different polycarbonate thicknesses.   |
| SC  | Elanga for connection with other flange (vents connection). Male or female |

Flange for connection with other flange (vents connection). Male or female connection.

SCM Flange for male connection.SCF Flange for female connection.