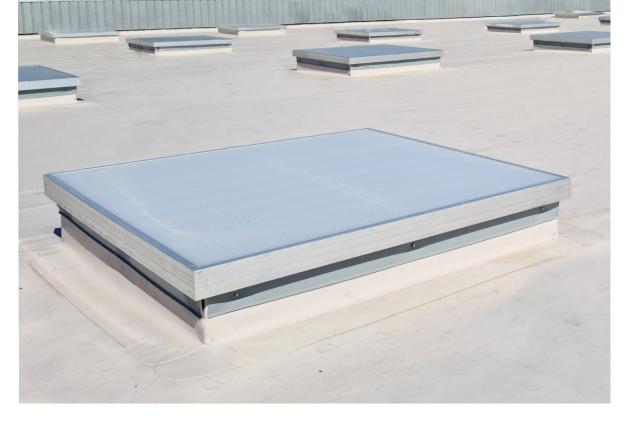

# TYPICAL APPLICATIONS

May be installed on roofs. Particularly suitable for warehouses, logistics centres, production environments and industries.

# **BASES**

Single aluminium. Galvanized steel. With or without insulation. Standard height: 350 mm.

Note: other dimenions available. Other non-standard bases available upon request.

DETAIL 01 single aluminium