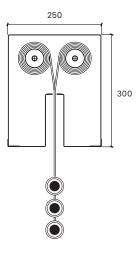

### **HEADBOX**

Galvanized Steel headbox 1,2 mm thickness with different possibilities to adapt to different architectural spaces, and maintenance requirements. Dimensions of the headbox vary depending on the width and height of the curtain.

# **HEADBOX**

MULTI ROLLER HORIZONTAL