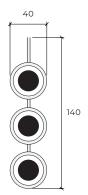

### **BOTTOM BAR**

Rod steel bars, inserted in rubber foam to avoid any damage while evacuating.

# **BOTTOM BAR**

HORIZONTAL SECTION

- 1. control panel CBM
- 2. tubular motor 24 V
- 3. CRM electronic control board
- 4. galvanized steel headbox
- 5. galvanized steel roller
- **6.** smoke resistant fabric
- 7. strip independent mild bottom bar (curtain stop 5 cm above the ground)