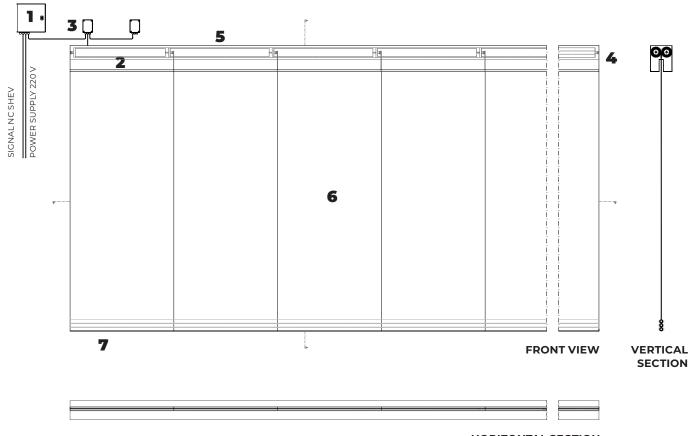

# **BOTTOM BAR**

HORIZONTAL SECTION

- 1. control panel CBM
- 2. tubular motor 24 V
- 3. CRM electronic control board
- 4. galvanized steel headbox
- 5. galvanized steel roller
- **6.** smoke resistant fabric
- 7. strip independent mild bottom bar (curtain stop 5 cm above the ground)