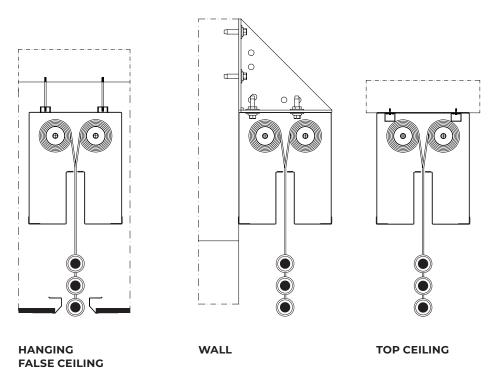

# **HEADBOX INSTALLATION**

### **HEADBOX**

Galvanized Steel headbox 1,2 mm thickness with different possibilities to adapt to different architectural spaces, and maintenance requirements. Dimensions of the headbox vary depending on the width and height of the curtain.