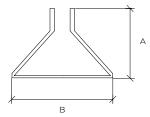

Note: other requirements and customized solutions on demand.

**HEADBOX** 

**SINGLE ROLLER** A: 180-260 mm B: 180-260 mm

**MULTI ROLLER VERTICAL** A: 190-270 mm B: 300-500 mm

**MULTI ROLLER HORIZONTAL** A: 250-400 mm B: 170-260 mm