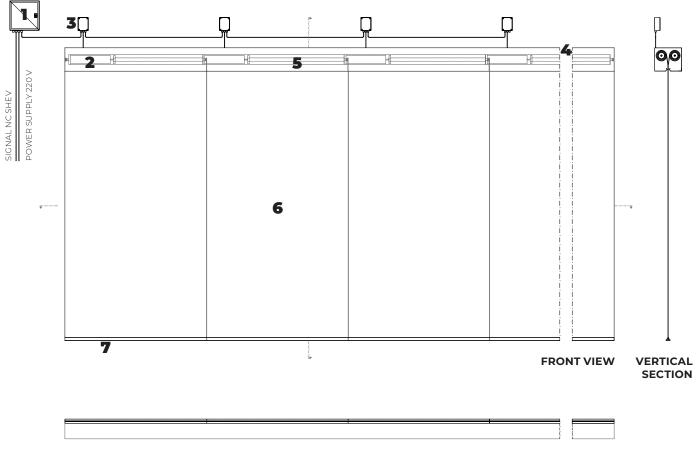

## **HEADBOX FIXING**

HANGING FALSE CEILING

WALL

**BOTTOM BAR** 

**ALUMINUM** A: 33 mm B: 48 mm

HORIZONTAL SECTION

- 1.
- control panel CBM tubular motor 24 V 2. 3. 4.
- CRM electronic control board galvanized steel headbox
- 5. galvanized steel roller
- 6. smoke resistant fabric7. aluminum bottom bar