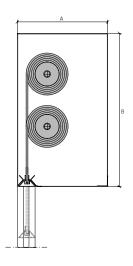

Note: other requirements and customized solutions on demand.

**HEADBOX** 

**SINGLE ROLLER** A: 180-260 mm B: 180-260 mm

**MULTI ROLLER VERTICAL** A: 190-270 mm B: 300-500 mm

**MULTI ROLLER HORIZONTAL** A: 250-400 mm B: 170-260 mm