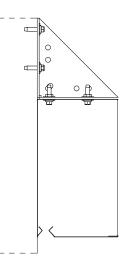

## **HEADBOX FIXING**

HANGING FALSE CEILING

WALL

**BOTTOM BAR** 

**ALUMINUM** A: 33 mm B: 48 mm

HORIZONTAL SECTION

- 1.
- control panel CBM tubular motor 24 V 2. 3. 4.
- CRM electronic control board galvanized steel headbox
- 5. galvanized steel roller
- 6. smoke resistant fabric7. aluminum bottom bar