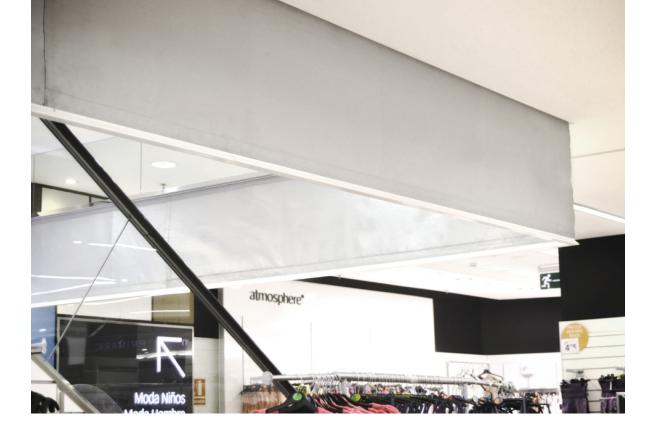

## DESCRIPTION

TRIASMOKE DA is an Automatic Smoke Curtain that in the case of fire, limits and controls the movement of smoke, with DA classification.

The curtain is composed by: fiberglass fabric with polyurethane coating on both sides seamed with high resistant kevlar wire and fixed to a steel roller of 78 mm of diameter. Galvanized steel headbox and aluminum profile bottom bar. All the system is driven by a 24 V tubular motor and controlled by an electronic board, CRM (Control and Regulation for Motor) with special *Gravity Fail Safe System*.

## CLASSIFICATION

DA

| OPERATION  | The system can be activated by a SHEV, fire alarm contact, internal fire and<br>smoke detection devices, or manual emergency buttons. In the event of a fire,<br>the Control Panel (CBM), receives the signal alarm, and the automatic curtain<br>deploys automatically, with controlled and safe constant speed of descent even<br>following total power loss on all curtains. If there is a false alarm the curtains<br>return to stand-by position automatically after reset of alarm from main Fire<br>Management Systems.<br>In case of main power loss, the curtain will remain fully retracted up to 6 hours<br>thanks to the battery back-up system. |
|------------|--------------------------------------------------------------------------------------------------------------------------------------------------------------------------------------------------------------------------------------------------------------------------------------------------------------------------------------------------------------------------------------------------------------------------------------------------------------------------------------------------------------------------------------------------------------------------------------------------------------------------------------------------------------|
| FABRIC     | The fiberglass fabric resists up to 600°C. The polyurethane coating on both sides guarantees mechanical stability when handling the fabric not only in the sewing process but also during the installation. All seams are done with high resistance Kevlar wire.                                                                                                                                                                                                                                                                                                                                                                                             |
| HEADBOX    | Galvanized Steel headbox 1,2mm thickness with different possibilities to adapt to different architectural spaces, and maintenance requirements. Dimensions of the headbox vary depending on width and height of the curtain.                                                                                                                                                                                                                                                                                                                                                                                                                                 |
| ROLLER     | Galvanized Steel of 1,5 mm thickness and 78 mm diameter.<br>Special slide system for fixing the fabric.                                                                                                                                                                                                                                                                                                                                                                                                                                                                                                                                                      |
| BOTTOM BAR | Aluminum profile RAL 9003 white painted of 1,8 mm thickness.                                                                                                                                                                                                                                                                                                                                                                                                                                                                                                                                                                                                 |