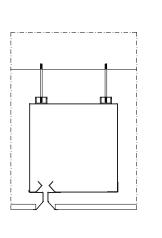

## **HEADBOX FIXING**

HANGING FALSE CEILING

WALL

**BOTTOM BAR** 

**ALUMINUM** A: 33 mm B: 48 mm

HORIZONTAL SECTION

- 1.
- control panel CBM tubular motor 24 V 2. 3. 4.
- CRM electronic control board galvanized steel headbox
- 5. galvanized steel roller
- 6. smoke resistant fabric7. aluminum bottom bar