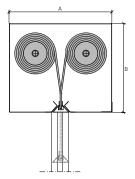

Note: other requirements and customized solutions on demand.

**HEADBOX** 

**SINGLE ROLLER** A: 180-260 mm B: 180-260 mm

**MULTI ROLLER VERTICAL** A: 190-270 mm B: 300-500 mm

**MULTI ROLLER HORIZONTAL** A: 250-400 mm B: 170-260 mm