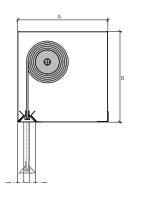

Note: other requirements and customized solutions on demand.

**HEADBOX** 

**SINGLE ROLLER** A: 180-260 mm B: 180-260 mm

**MULTI ROLLER VERTICAL** A: 190-270 mm B: 300-500 mm

**MULTI ROLLER HORIZONTAL** A: 250-400 mm B: 170-260 mm