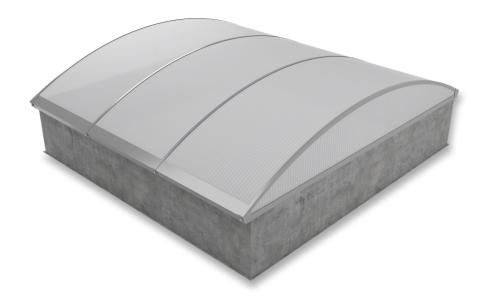

## **PRODUCT FEATURES**

STARLUX is a continuous skylight. With regard to design, it can be an arched version as well as the traditional saddle, monopitch and shed continuous rooflights. All variants are suitable for building into in flat roofs in industrial and administrative and are also ideal for energy-efficient building refurbishment.