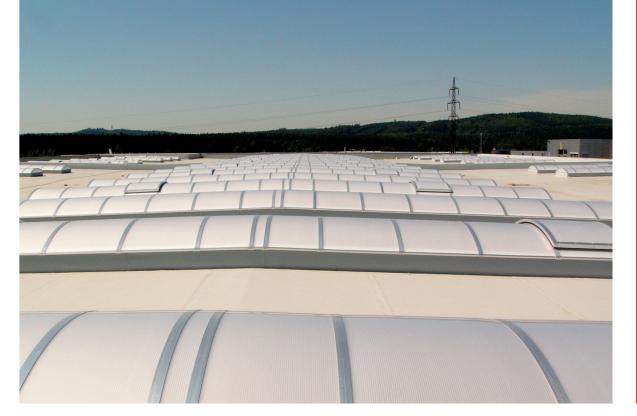

## **PRODUCT FEATURES**

STARLUX is a continuous skylight. With regard to design, it can be an arched version as well as the traditional saddle, monopitch and shed continuous rooflights. All variants are suitable for building into in flat roofs in industrial and administrative and are also ideal for energy-efficient building refurbishment.