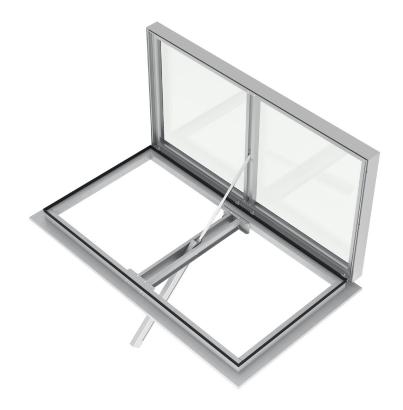

### **PRODUCT FEATURES**

MONODELTA TG is a single flap smoke vent suitable for the removal of large quantities of warm air and / or smoke from a building within a short period of time, daily ventilation and natural lighting. Suitable for utilization on shed style roofs

### **OPENING ANGLE**

Open angle from 0° up to 85°.

# **FLAPS**

Double glazing up to 30 mm thickness.