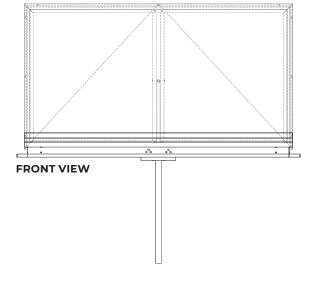

# **FLAPS**

Double glazing up to 30 mm thickness.

# **BASES**

Double wall aluminium with insulation and TB, thermal break in the aluminium base.

DETAIL 01 standard profile

DETAIL 02 black printing glass screen

**DETAIL 03** extra finishing profile