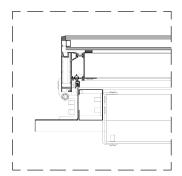

# **BASES**

Double wall aluminium with insulation and TB, thermal break in the aluminium base.

DETAIL 01 standard profile

DETAIL 02 black printing glass screen

**DETAIL 03** extra finishing profile