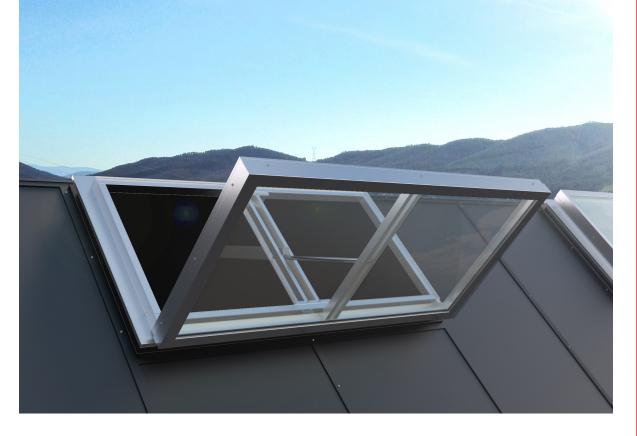

### **PRODUCT FEATURES**

MONODELTA TG is a single flap smoke vent suitable for the removal of large quantities of warm air and / or smoke from a building within a short period of time, daily ventilation and natural lighting. Suitable for utilization on shed style roofs

# TYPICAL APPLICATIONS

Shed style roofs: 15/15, 30/30, 45/45.