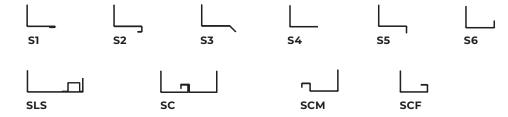

# **FLANGES**

| <b>S1</b> Flang | e for sing | le glass. |
|-----------------|------------|-----------|
|-----------------|------------|-----------|

- **S2** Flange for double glass.
- Flange for roofs, 45° bended.
- **S4** Flange for roofs and facades.
- Flange for upstand, 90° bended downwards.
- **S6** Flange 90° bended upwards.
- **SLS** Flange for skylight connection, for different polycarbonate thicknesses.
- **SC** Flange for connection with other flange (vents connection). Male or female connection.
- Flange for male connection.
- **SCF** Flange for female connection.

**Note:** custom flange design and insulated flanges upon request.