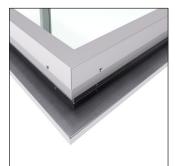

# **BASES**

Double wall aluminium with insulation and TB, thermal break in the aluminium base.

DETAIL 01 standard profile

DETAIL 02 black printing glass screen

**DETAIL 03** extra finishing profile