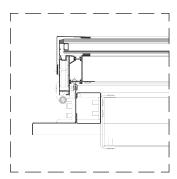

# **BASES**

Double wall aluminium with insulation and TB, thermal break in the aluminium base.

DETAIL 01 standard profile

DETAIL 02 black printing glass screen

**DETAIL 03** extra finishing profile