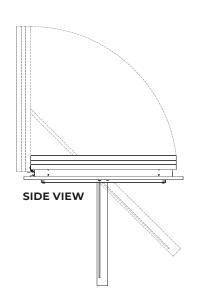

**SCF** Flange for female connection.

**Note:** custom flange design and insulated flanges upon request.



# **WEIGHT**

Depends on dimensions and type of infill.

# **OPTIONS**

Custom dimensions.
Powder-coated design (any RAL colour).
Bird or insect mesh.
Anti-fall grid 1200 J.

# **REGULATIONS**

The system has been tested and is certified in accordance with EN 12101-2

# **DIMENSIONS**

| WIDTH              | 500 up to 850  | 851 up to 1000 |
|--------------------|----------------|----------------|
| STROKE             | 575 mm         | 800 mm         |
| PNEUMATIC CYLINDER | PVZ 40-00      | PVZ 40-00      |
|                    | -              | PVZ 50-00      |
| ELECTRIC MOTOR 2A  | JM - DC3 900N  | JM - DC3 900N  |
| ELECTRIC MOTOR 4A  | JM - DC3 1600N | JM - DC3 1600N |