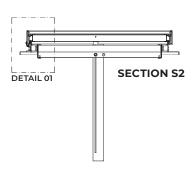

# **FLANGES**

| <b>S1</b> Flang | e for sing | le glass. |
|-----------------|------------|-----------|
|-----------------|------------|-----------|

- **S2** Flange for double glass.
- Flange for roofs, 45° bended.
- **S4** Flange for roofs and facades.
- Flange for upstand, 90° bended downwards.
- **S6** Flange 90° bended upwards.
- **SLS** Flange for skylight connection, for different polycarbonate thicknesses.
- **SC** Flange for connection with other flange (vents connection). Male or female connection.
- Flange for male connection.
- **SCF** Flange for female connection.