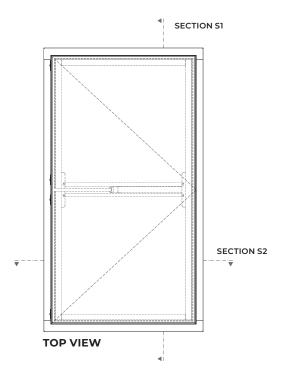

### **DIMENSIONS**

Roof opening width: 500 - 1000 mm. Roof opening length: 500 - 2000 mm.

### **OPENING ANGLE**

Open angle from 0° up to 85°.