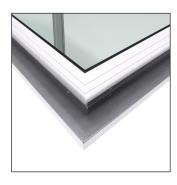

# **BASES**

Double wall aluminium with insulation and TB, thermal break in the aluminium base.

DETAIL 01 standard profile

DETAIL 02 black printing glass screen

**DETAIL 03** extra finishing profile