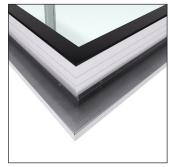

# **BASES**

Double wall aluminium with insulation and TB, thermal break in the aluminium base.

DETAIL 01 standard profile

DETAIL 02 black printing glass screen

**DETAIL 03** extra finishing profile