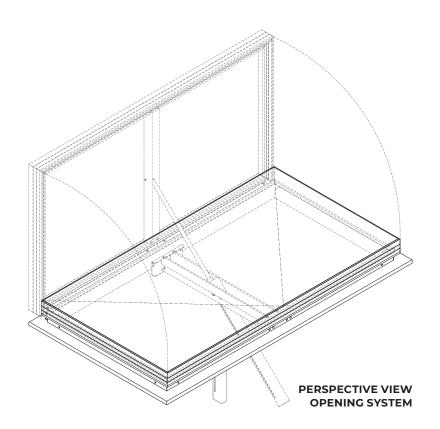

### **PRODUCT FEATURES**

MONODELTA TG is a single flap smoke vent suitable for the removal of large quantities of warm air and / or smoke from a building within a short period of time, daily ventilation and natural lighting. Suitable for utilization on shed style roofs

### **OPENING ANGLE**

Open angle from 0° up to 85°.