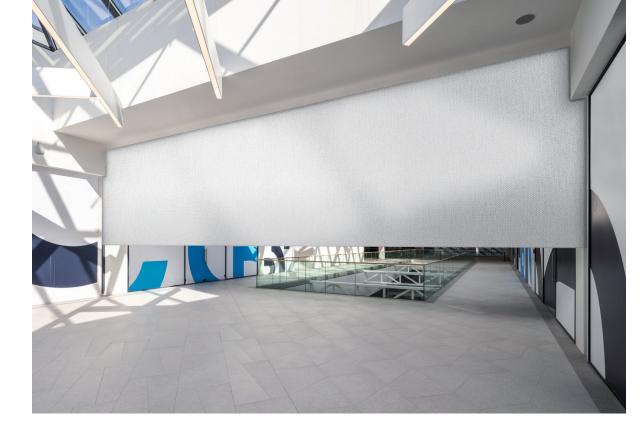

#### DESCRIPTION

MEGAFIRE is an Automatic Fire Curtain that in the case of fire, limits and controls the fire, with classification  $El_160$  and  $El_2120$ .

The curtain is composed of fibreglass fabric with intumescent coating seamed with reinforced steel wire and fixed to a steel roller with 89 mm of diameter. The headbox and sideguides are manufactured in Galvanized steel.

#### CLASSIFICATION

| OPERATION   | The system can be activated by a SHEV, fire alarm contact, internal fire and smoke detection devices, or manual emergency buttons. In the event of a fire, the Control Panel (CBM), receives the signal alarm, and the automatic curtain deploys automatically, with the controlled and safe constant speed of descent even following total power loss on all curtains. If there is a false alarm the curtains return to stand-by position automatically after reset of alarm from the main Fire Management Systems. In case of main power loss, the curtain will remain fully retracted thanks to the battery backup system. |  |  |
|-------------|-------------------------------------------------------------------------------------------------------------------------------------------------------------------------------------------------------------------------------------------------------------------------------------------------------------------------------------------------------------------------------------------------------------------------------------------------------------------------------------------------------------------------------------------------------------------------------------------------------------------------------|--|--|
| FABRIC      | The curtain is composed by five layers. Two outer layers in fiberglass cloth plus intumescent "TRIAMF-1", two intermediate layers in fiberglass cloth plus intumescent reinforced with wire "TRIA MF-3", plus a central layer of Silica with aluminium on both sides of "TRIA MF-2".                                                                                                                                                                                                                                                                                                                                          |  |  |
| HEADBOX     | Galvanized Steel headbox 1.2 mm thickness with different possibilities to adapt<br>to different architectural spaces, and maintenance requirements.<br>Dimensions of the headbox vary depending on the width and height of the<br>curtain.                                                                                                                                                                                                                                                                                                                                                                                    |  |  |
| SIDE GUIDES | Galvanized Steel from 1,5 to 3 mm thickness.                                                                                                                                                                                                                                                                                                                                                                                                                                                                                                                                                                                  |  |  |
| ROLLER      | Galvanized Steel of 3 mm thickness and 89 mm diameter.                                                                                                                                                                                                                                                                                                                                                                                                                                                                                                                                                                        |  |  |