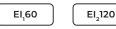

#### DESCRIPTION

MEGAFIRE is an Automatic Fire Curtain that in the case of fire, limits and controls the fire, with classification  $El_160$  and  $El_2120$ .

The curtain is composed of fibreglass fabric with intumescent coating seamed with reinforced steel wire and fixed to a steel roller with 89 mm of diameter. The headbox and sideguides are manufactured in Galvanized steel.

#### CLASSIFICATION

| OPERATION   | The system can be activated by a SHEV, fire alarm contact, internal fire and smoke detection devices, or manual emergency buttons. In the event of a fire, the Control Panel (CBM), receives the signal alarm, and the automatic curtain deploys automatically, with the controlled and safe constant speed of descent even following total power loss on all curtains. If there is a false alarm the curtains return to stand-by position automatically after reset of alarm from the main Fire Management Systems. In case of main power loss, the curtain will remain fully retracted thanks to the battery backup system. |  |  |
|-------------|-------------------------------------------------------------------------------------------------------------------------------------------------------------------------------------------------------------------------------------------------------------------------------------------------------------------------------------------------------------------------------------------------------------------------------------------------------------------------------------------------------------------------------------------------------------------------------------------------------------------------------|--|--|
| FABRIC      | The curtain is composed by five layers. Two outer layers in fiberglass cloth plus intumescent "TRIAMF-1", two intermediate layers in fiberglass cloth plus intumescent reinforced with wire "TRIA MF-3", plus a central layer of Silica with aluminium on both sides of "TRIA MF-2".                                                                                                                                                                                                                                                                                                                                          |  |  |
| HEADBOX     | Galvanized Steel headbox 1.2 mm thickness with different possibilities to adapt<br>to different architectural spaces, and maintenance requirements.<br>Dimensions of the headbox vary depending on the width and height of the<br>curtain.                                                                                                                                                                                                                                                                                                                                                                                    |  |  |
| SIDE GUIDES | Galvanized Steel from 1,5 to 3 mm thickness.                                                                                                                                                                                                                                                                                                                                                                                                                                                                                                                                                                                  |  |  |
| ROLLER      | Galvanized Steel of 3 mm thickness and 89 mm diameter.                                                                                                                                                                                                                                                                                                                                                                                                                                                                                                                                                                        |  |  |