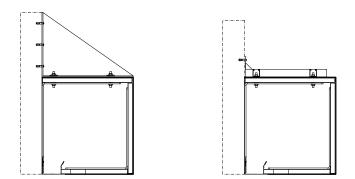

## **HEADBOX INSTALLATION**

# SIDE GUIDES INSTALLATION

SIDE WALL

HIDDEN

| TOP VIEW |  |  |
|----------|--|--|

- 1. control panel CBM
- 2. TRIA motor 230 V
- 3. galvanized steel headbox
- **4.** galvanized steel roller
- 5. galvanized steel side guides6. fire resistant fabric