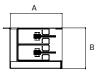

br>PANEL | Receives the signal alarm from the Fire Management System and controls the<br>movement of curtains. Visual and acoustic alert system.<br>Dimensions (W x H x D): from 300 x 230 x 140 mm<br>Input: 115 or 220 V 50Hz<br>Output: 230 V<br>Battery: 2 x 12 V 7 Ah rechargeable                                                              |
| OPTIONAL<br>EXTRAS   | RAL coating: headbox and side guides.<br>Stainless steel elements: headbox, side guides, screws, rivets.<br>Escape button: pushing this button the curtain goes up and the user can escape<br>through the opening, the curtain deploys 30s later automatically.<br>Emergency button: pushing this button the curtain deploys immediately. |

Note: other requirements and customized solutions on demand.



### HEADBOX

**SIDE GUIDES** 







SCREW SIDE GUIDES STANDARD A: 170 mm B: 130 mm

## **HEADBOX INSTALLATION**



# SIDE GUIDES INSTALLATION





SIDE WALL

HIDDEN







| TOP VIEW |  |  |
|----------|--|--|

- 1. control panel CBM
- 2. TRIA motor 230 V
- 3. galvanized steel headbox
- **4.** galvanized steel roller
- 5. galvanized steel side guides6. fire resistant fabric