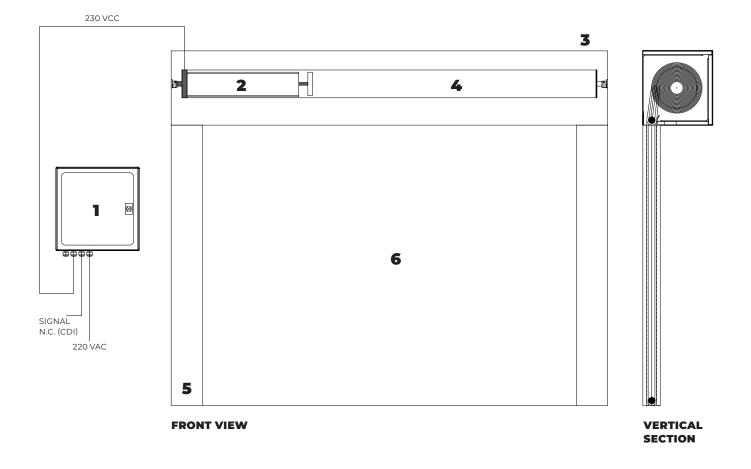

system.<br>Dimensions (W x H x D): from 300 x 230 x 140 mm<br>Input: 115 or 220 V 50Hz<br>Output: 230 V<br>Battery: 2 x 12 V 7 Ah rechargeable                                                              |
| OPTIONAL<br>EXTRAS   | RAL coating: headbox and side guides.<br>Stainless steel elements: headbox, side guides, screws, rivets.<br>Escape button: pushing this button the curtain goes up and the user can escape<br>through the opening, the curtain deploys 30s later automatically.<br>Emergency button: pushing this button the curtain deploys immediately. |

Note: other requirements and customized solutions on demand.



### HEADBOX

**SIDE GUIDES** 







SCREW SIDE GUIDES STANDARD A: 170 mm B: 130 mm

## **HEADBOX INSTALLATION**



# SIDE GUIDES INSTALLATION





SIDE WALL

HIDDEN







| TOP VIEW |  |  |
|----------|--|--|

- 1. control panel CBM
- 2. TRIA motor 230 V
- 3. galvanized steel headbox
- **4.** galvanized steel roller
- 5. galvanized steel side guides6. fire resistant fabric