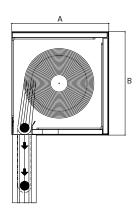

ROL<br>PANEL | Receives the signal alarm from the Fire Management System and controls the<br>movement of curtains. Visual and acoustic alert system.<br>Dimensions (W x H x D): from 300 x 230 x 140 mm<br>Input: 115 or 220 V 50Hz<br>Output: 230 V<br>Battery: 2 x 12 V 7 Ah rechargeable                                                              |
| OPTIONAL<br>EXTRAS   | RAL coating: headbox and side guides.<br>Stainless steel elements: headbox, side guides, screws, rivets.<br>Escape button: pushing this button the curtain goes up and the user can escape<br>through the opening, the curtain deploys 30s later automatically.<br>Emergency button: pushing this button the curtain deploys immediately. |

Note: other requirements and customized solutions on demand.



### HEADBOX

**SIDE GUIDES** 







SCREW SIDE GUIDES STANDARD A: 170 mm B: 130 mm

## **HEADBOX INSTALLATION**



# SIDE GUIDES INSTALLATION





SIDE WALL

HIDDEN







| TOP VIEW |  |  |
|----------|--|--|

- 1. control panel CBM
- 2. TRIA motor 230 V
- 3. galvanized steel headbox
- **4.** galvanized steel roller
- 5. galvanized steel side guides6. fire resistant fabric