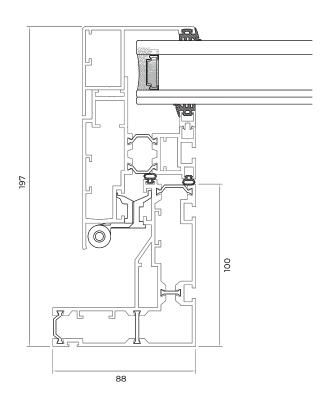

**MATERIALS** 

The window structure consists of tempered aluminium. Both the outer frame and flap frame are thermally broken. The frame is sealed with EPDM rubbers.

**DIMENSIONS** 

Depends on type of profiles. Different profiles are available.

**REGULATIONS** 

The system has been tested and is certified in accordance with EN 12101-2.

**TOP VIEW** 

**FRONT VIEW** 

SIDE VIEW OPEN

SIDE VIEW

DETAIL