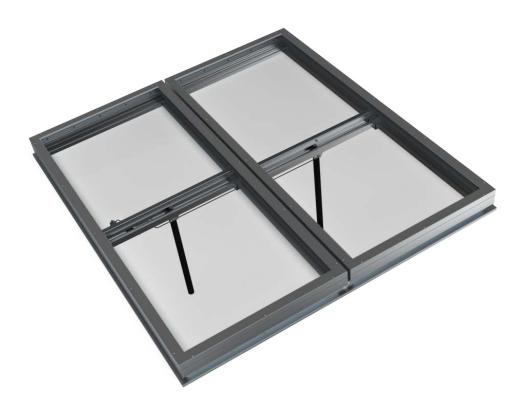

LUVIA DUO has a very compact construction, high-quality and thermally broken aluminium profiles. Possible glazing from 16 to 50 mm. Various opening systems are available, pneumatic and electric.

**MATERIALS** 

The window structure consists of tempered aluminium. Both the outer frame and flap frame are thermally broken. The frame is sealed with EPDM rubbers.

**DIMENSIONS** 

Depends on type of profiles. Different profiles are available.

INSTALLATION ANGLE

Horizontal usage (up to 15°).

**OPENING ANGLE** 

90°

AIR, WIND, WATER TIGHTNESS

Air permeability: class 4 (600 Pa). Resistance to wind load: E2150 (2150 Pa). Water tightness: E1200 (1200 Pa).