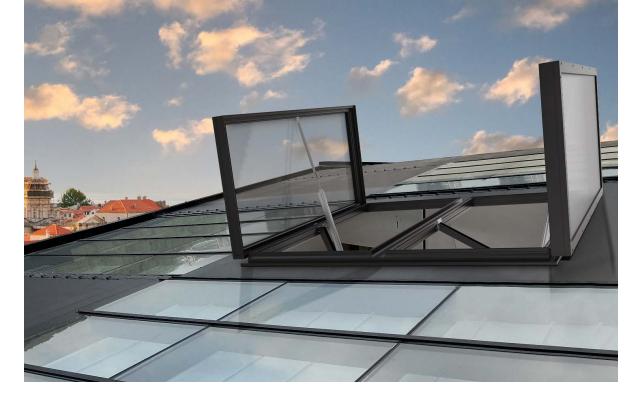

## **PRODUCT FEATURES**

The LUVIA DUO is a window ventilator suitable for natural day to day ventilation and smoke control. The attractive aesthetics together with its technical properties make it a special solution for glass roofs applications.

# luvia duo

TYPICAL APPLICATIONS

Particularly suitable for applications on glazed roof constructions, such as shopping centres, offices, logistic centers, among others. Special profiles can be adapted for wall curtain systems or others as opening masonry.

INSTALLATION ANGLE

Horizontal usage (up to 15°).

**OPENING ANGLE** 

90°

AIR, WIND, WATER TIGHTNESS

Air permeability: class 4 (600 Pa). Resistance to wind load: E2150 (2150 Pa). Water tightness: E1200 (1200 Pa).