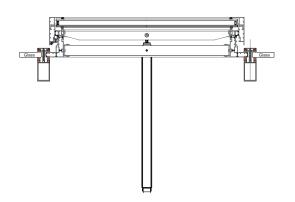

6 to 50 mm. Glazing beaded for standard glass.

Stepped glass for a more aesthetic version. Combination of both (beaded and stepped glass).

Use the stepped glass below for inclinations from 2° to 33°.

## **CONTROLS**

P2F: opening and closing systems by a double action pneumatic cylinder, with

a thermal fuse (daily ventilation and smoke control).

**M24V:** linear electric drive (for daily ventilation and smoke control). **M24V:** chain electric drive (for daily ventilation and smoke control).

M230V: electric drive (for daily ventilation).

**WEIGHT** 

Depends on dimensions and type of gazing.

**OPTIONS** 

Custom dimensions.

Powder-coated design (any RAL colour).

**REGULATIONS** 

The system has been tested and is certified in accordance with EN 12101-2.





**FRONT VIEW** 







SIDE VIEW OPEN

SIDE VIEW



DETAIL 01 L 01 PROFILE