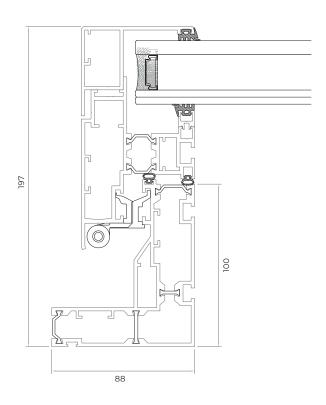

r standard glass.

Stepped glass for a more aesthetic version. Combination of both (beaded and stepped glass).

Use the stepped glass below for inclinations from 2° to 33°.

## **CONTROLS**

P2F: opening and closing systems by a double action pneumatic cylinder, with

a thermal fuse (daily ventilation and smoke control).

**M24V:** linear electric drive (for daily ventilation and smoke control). **M24V:** chain electric drive (for daily ventilation and smoke control).

M230V: electric drive (for daily ventilation).

**WEIGHT** 

Depends on dimensions and type of gazing.

**OPTIONS** 

Custom dimensions.

Powder-coated design (any RAL colour).

**REGULATIONS** 

The system has been tested and is certified in accordance with EN 12101-2.





**FRONT VIEW** 







SIDE VIEW OPEN

SIDE VIEW



DETAIL 01 L 01 PROFILE