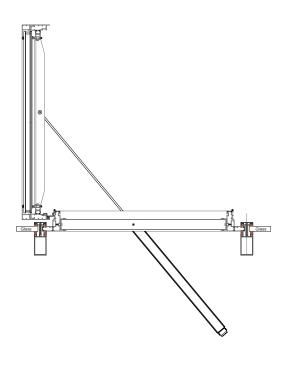

16 to 50 mm. Glazing beaded for standard glass.

Stepped glass for a more aesthetic version. Combination of both (beaded and stepped glass).

Use the stepped glass below for inclinations from 2° to 33°.

## **CONTROLS**

P2F: opening and closing systems by a double action pneumatic cylinder, with

a thermal fuse (daily ventilation and smoke control).

**M24V:** linear electric drive (for daily ventilation and smoke control). **M24V:** chain electric drive (for daily ventilation and smoke control).

M230V: electric drive (for daily ventilation).

**WEIGHT** 

Depends on dimensions and type of gazing.

**OPTIONS** 

Custom dimensions.

Powder-coated design (any RAL colour).

**REGULATIONS** 

The system has been tested and is certified in accordance with EN 12101-2.





**FRONT VIEW** 







SIDE VIEW OPEN

SIDE VIEW



DETAIL 01 L 01 PROFILE