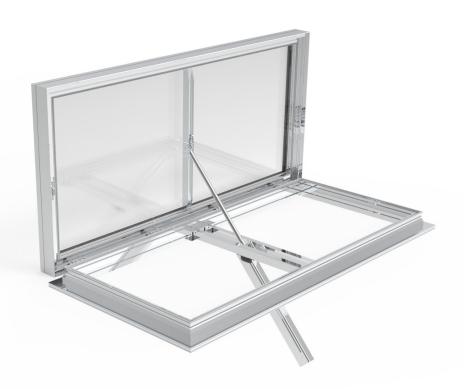

LUVIA MONO has a very compact construction, high-quality and thermally broken aluminium profiles. Possible glazing from 16 to 50 mm. Various opening systems are available, pneumatic and electric.

## **CONTROLS**

P2F: opening and closing systems by a double action pneumatic cylinder, with

a thermal fuse (daily ventilation and smoke control).

**M24V:** linear electric drive (for daily ventilation and smoke control). **M24V:** chain electric drive (for daily ventilation and smoke control).