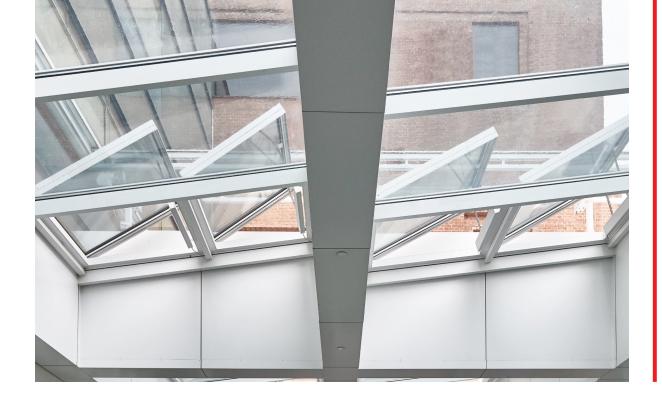

## **PRODUCT FEATURES**

The LUVIA MONO is a window ventilator suitable for natural day to day ventilation and smoke control. The attractive aesthetics together with its technical properties make it a special solution for glass roofs applications.

# luvia mono

TYPICAL APPLICATIONS

Particularly suitable for applications on glazed roof constructions, such as shopping centres, offices, logistic centers, among others.

Special profiles can be adapted for wall curtain systems or others as opening