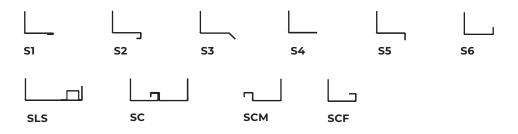

# FLANGES

- **S1** Flange for single glass.
- **S2** Flange for double glass.
- **S3** Flange for roofs, 45° bended.
- **S4** Flange for roofs and facades.
- **S5** Flange for upstand, 90° bended downwards.
- **S6** Flange 90° bended upwards.
- **SLS** Flange for skylight connection, for different polycarbonate thicknesses.
- **SC** Flange for connection with other flange (vents connection). Male or female connection.
- **SCM** Flange for male connection.
- **SCF** Flange for female connection.

Note: custom flange design and insulated flanges upon request.