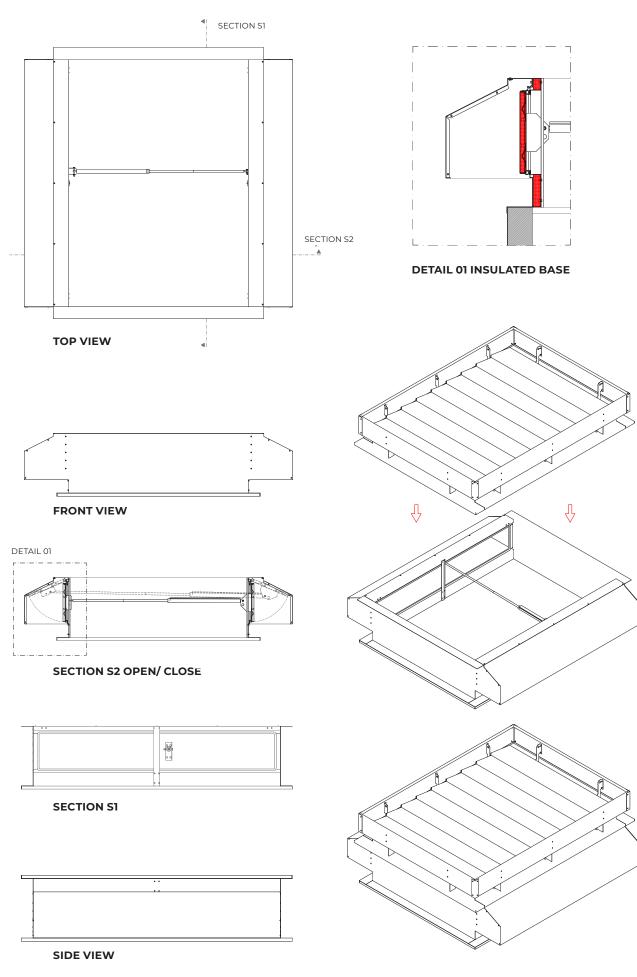

### BASES

Single aluminium. Double wall aluminium with insulation. Bases Height: 500 mm.

DETAIL 01 single aluminium

DETAIL 02 double wall aluminium with insulation.