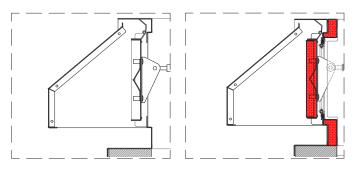

### BASES

Single aluminium. Double wall aluminium with insulation. Bases Height: 500 mm.

DETAIL 01 single aluminium

DETAIL 02 double wall aluminium with insulation.