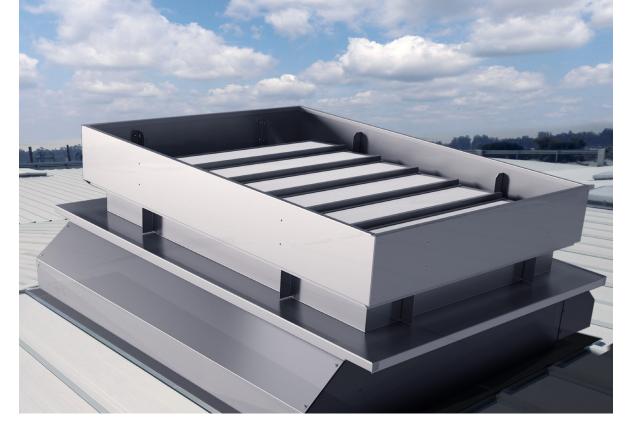

#### **PRODUCT FEATURES**

KALON 2 is an environmental ventilation upstand designed to be installed below any smoke and heat ventilation unit or any skylight. It enables the environmental ventilation to continue to operate in any weather. It is equipped with lateral inner flaps to enable weather-protected ventilation. Inner flaps are controlled by an independent system. Various methods of operation using pneumatic or electric actuators are available.

The KALON 2 can be combined with all louvres, flaps and windows ventilators and skylights, such as, DELTA, MONODELTA, VENTRA, TRILUX. Wide range of sizes and heights available giving a choice of ventilation areas.