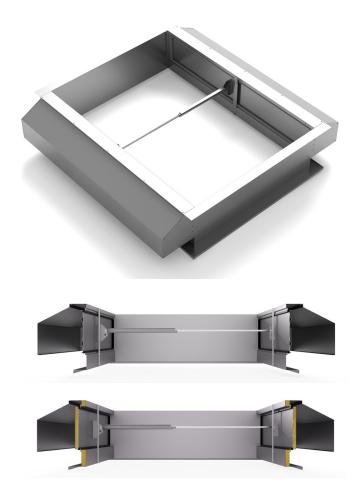

#### **PRODUCT FEATURES**

KALON 2 is an environmental ventilation upstand designed to be installed below any smoke and heat ventilation unit or any skylight. It enables the environmental ventilation to continue to operate in any weather. It is equipped with lateral inner flaps to enable weather-protected ventilation. Inner flaps are controlled by an independent system. Various methods of operation using pneumatic or electric actuators are available.

The KALON 2 can be combined with all louvres, flaps and windows ventilators and skylights, such as, DELTA, MONODELTA, VENTRA, TRILUX. Wide range of sizes and heights available giving a choice of ventilation areas.

| APPLICATIONS                       | Designed to be installed below any smoke and heat ventilation unit or skylights.                                                                                                                        |
|------------------------------------|---------------------------------------------------------------------------------------------------------------------------------------------------------------------------------------------------------|
| MATERIALS                          | Tempered AlMg3 aluminium, sea water and corrosion-resistant.<br>Free of silicones.<br><b>Note:</b> the aluminium is supplied untreated as standard.                                                     |
| DIMENSIONS                         | Any size required is made to measure depending on the dimensions of the upstand or top ventilator.                                                                                                      |
| CONTROLS<br>NATURAL<br>VENTILATION | <ul> <li>P1: compressed air opening and spring closing.</li> <li>P2: opening and closing by double-acting pneumatic cylinder.</li> <li>M24V: electric motor.</li> <li>M230V: electric motor.</li> </ul> |
| LOUVRES                            | <b>AL:</b> single aluminium.<br><b>AL ISO:</b> double insulated aluminium (20 and 50 mm).                                                                                                               |