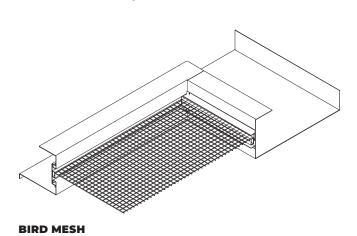

## INSECT DRAWER

## **PRODUCT FEATURES**

In industry, particularly in the food industry, it's necessary to comply with strict hygiene regulations. Especially where heavy air humidity is prevalent, there's a need for natural ventilation through a vent. Therefore it's necessary to aerate the spaces regularly, without the intrusion of insects and small birds. The same can be applied to logistics centers and supermarkets. To avoid these situations, our products offer two solutions: anti-bird mesh and insect mesh.

This optional, built with drawers, can be accessed from the roof for cleaning purposes, even during operation. The system of drawers, accompanied by casters, and fastening clamps, ensure correct sealing and extremely fast maintenance.

It is versatile because it can be easily adapted to products such as VENTRA, DELTA, MEGADELTA, and KALON.