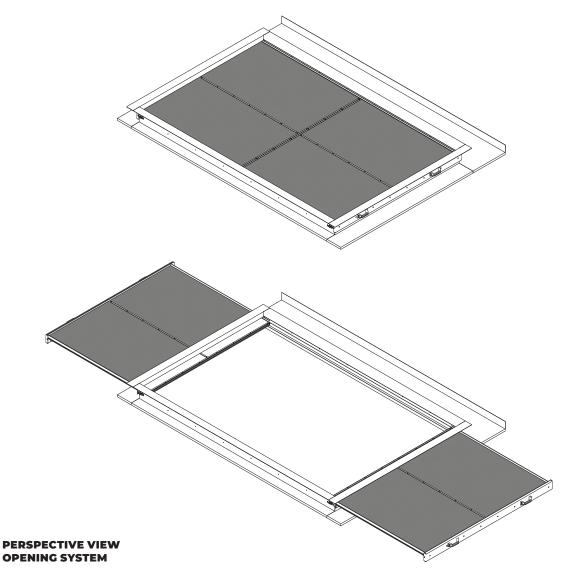

This optional, built with drawers, can be accessed from the roof for cleaning purposes, even during operation. The system of drawers, accompanied by casters, and fastening clamps, ensure correct sealing and extremely fast maintenance.

It is versatile because it can be easily adapted to products such as VENTRA, DELTA, MEGADELTA, and KALON.