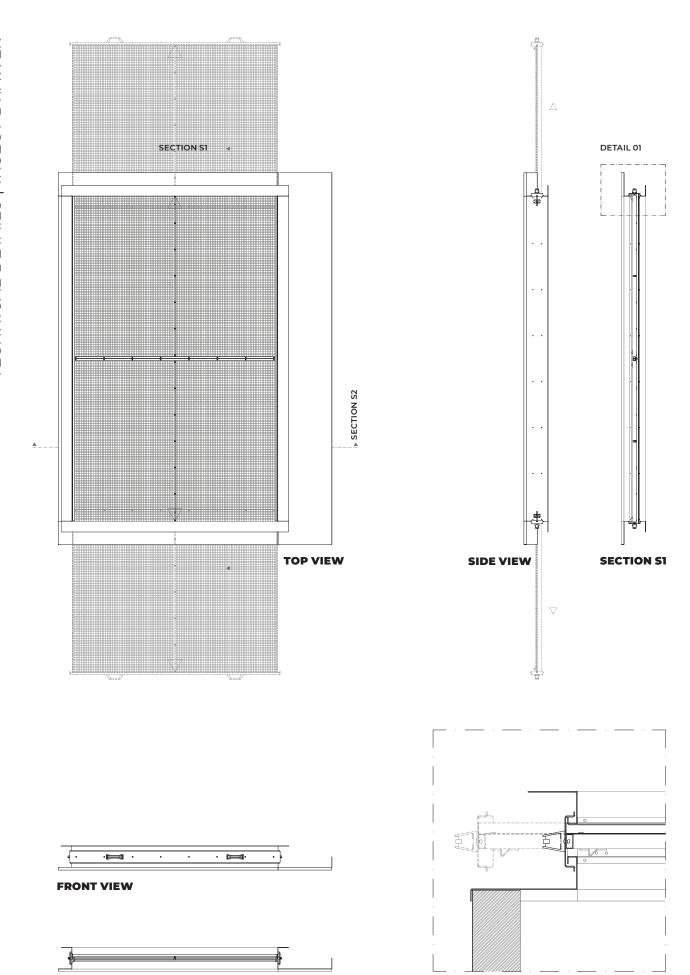

This optional, built with drawers, can be accessed from the roof for cleaning purposes, even during operation. The system of drawers, accompanied by casters, and fastening clamps, ensure correct sealing and extremely fast maintenance.

It is versatile because it can be easily adapted to products such as VENTRA, DELTA, MEGADELTA, and KALON.