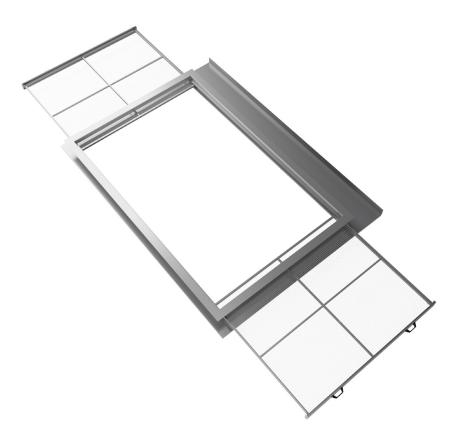

This optional, built with drawers, can be accessed from the roof for cleaning purposes, even during operation. The system of drawers, accompanied by casters, and fastening clamps, ensure correct sealing and extremely fast maintenance.

It is versatile because it can be easily adapted to products such as VENTRA, DELTA, MEGADELTA, and KALON.