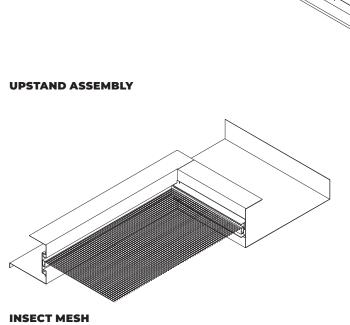

## INSECT DRAWER

## **PRODUCT FEATURES**

In industry, particularly in the food industry, it's necessary to comply with strict hygiene regulations. Especially where heavy air humidity is prevalent, there's a need for natural ventilation through a vent. Therefore it's necessary to aerate the spaces regularly, without the intrusion of insects and small birds. The same can be applied to logistics centers and supermarkets. To avoid these situations, our products offer two solutions: anti-bird mesh and insect mesh.

This optional, built with drawers, can be accessed from the roof for cleaning purposes, even during operation. The system of drawers, accompanied by casters, and fastening clamps, ensure correct sealing and extremely fast maintenance.

It is versatile because it can be easily adapted to products such as VENTRA, DELTA, MEGADELTA, and KALON.