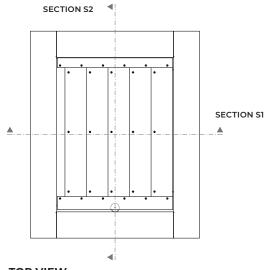

Custom dimensions.

Powder-coated design (any RAL colour).

Bird or insect mesh.

**TOP VIEW** 

SIDE VIEW

**SECTION S2** 

**SECTION S1** 

ENZO PERSPECTIVE VIEW