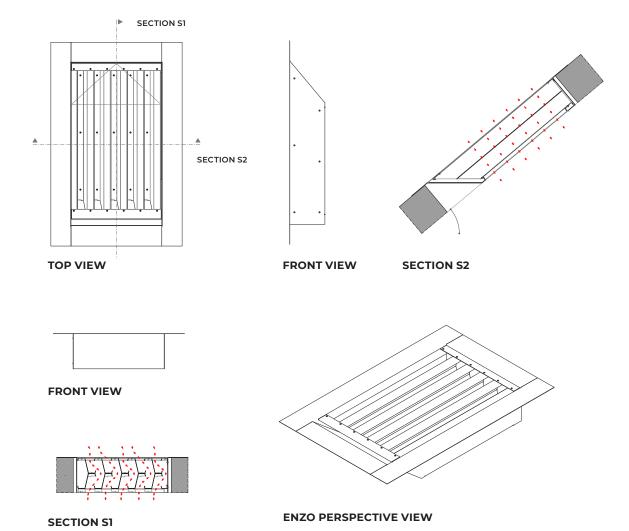

Custom dimensions.

Powder-coated design (any RAL colour).

Bird or insect mesh.

**TOP VIEW** 

SIDE VIEW

**SECTION S2** 

**SECTION S1** 

ENZO PERSPECTIVE VIEW