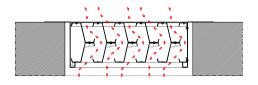

Custom dimensions.

Powder-coated design (any RAL colour).

Bird or insect mesh.

**TOP VIEW** 

SIDE VIEW

**SECTION S2** 

**SECTION S1** 

ENZO PERSPECTIVE VIEW