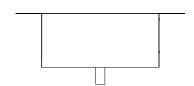

Custom dimensions.

Powder-coated design (any RAL colour).

Bird or insect mesh.

**TOP VIEW** 

SIDE VIEW

**SECTION S2** 

**SECTION S1** 

ENZO PERSPECTIVE VIEW