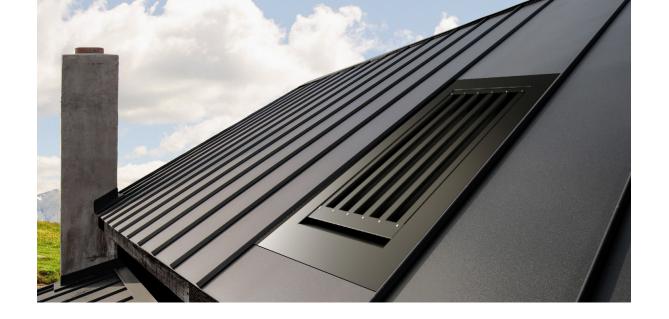

## **PRODUCT FEATURES**

ENZO is a natural ventilation system in the shape of a labyrinth entirely made in aluminium. It guarantees water resistance even in rainy weather. It is suitable for places where there is intense heat and high levels of noise. Two models are available: ENZO FLAT and ENZO 45.

## **TYPICAL APPLICATIONS**

Versatile scope of applications on roofs and facades, with an installation angle range from 5° to 90°. Dedicated to air intake, air rejection of single flow mechanical ventilation ducts, double flow or mechanical smoke removal. The angle of the roof influences the choice of configuration:

ENZO FLAT: roof angle < 45°, the installation needs water drainage. **ENZO 45:** roof angle > 45°, the installation does not need water drainage.

**MATERIALS** 

Tempered aluminium, sea water- and corrosion-resistant (EN AW 5754).