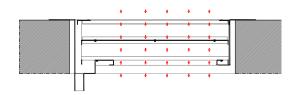

Custom dimensions.

Powder-coated design (any RAL colour).

Bird or insect mesh.

**TOP VIEW** 

SIDE VIEW

**SECTION S2** 

**SECTION S1** 

ENZO PERSPECTIVE VIEW