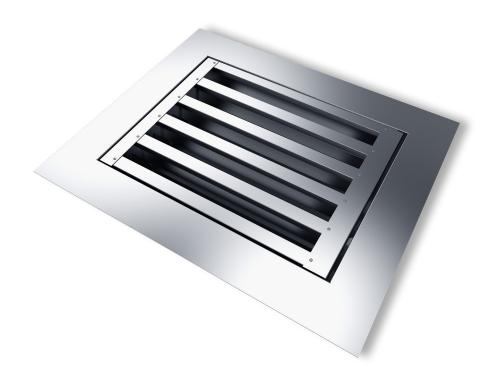

## **PRODUCT FEATURES**

ENZO is a natural ventilation system in the shape of a labyrinth entirely made in aluminium. It guarantees water resistance even in rainy weather. It is suitable for places where there is intense heat and high levels of noise. Two models are available: ENZO FLAT and ENZO 45.

## **TYPICAL APPLICATIONS**

Versatile scope of applications on roofs and facades, with an installation angle range from 5° to 90°. Dedicated to air intake, air rejection of single flow mechanical ventilation ducts, double flow or mechanical smoke removal. The angle of the roof influences the choice of configuration:

ENZO FLAT: roof angle < 45°, the installation needs water drainage. **ENZO 45:** roof angle > 45°, the installation does not need water drainage.

**MATERIALS** 

Tempered aluminium, sea water- and corrosion-resistant (EN AW 5754).