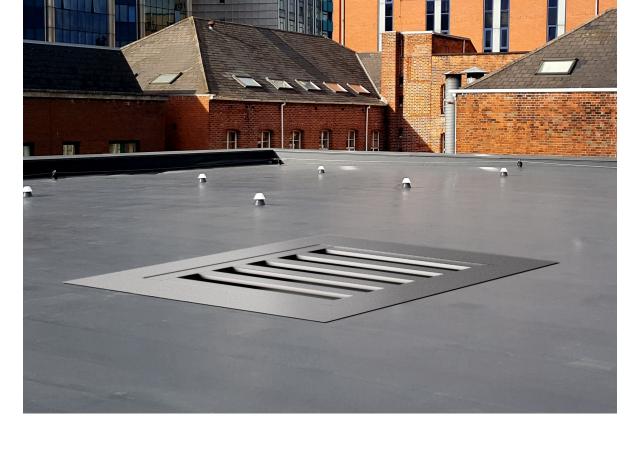

## **PRODUCT FEATURES**

ENZO is a natural ventilation system in the shape of a labyrinth entirely made in aluminium. It guarantees water resistance even in rainy weather. It is suitable for places where there is intense heat and high levels of noise. Two models are available: ENZO FLAT and ENZO 45.

## **TYPICAL APPLICATIONS**

Versatile scope of applications on roofs and facades, with an installation angle range from 5° to 90°. Dedicated to air intake, air rejection of single flow mechanical ventilation ducts, double flow or mechanical smoke removal. The angle of the roof influences the choice of configuration:

ENZO FLAT: roof angle < 45°, the installation needs water drainage. **ENZO 45:** roof angle > 45°, the installation does not need water drainage.

**MATERIALS** 

Tempered aluminium, sea water- and corrosion-resistant (EN AW 5754).