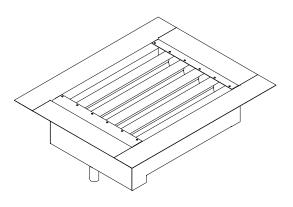

Custom dimensions.

Powder-coated design (any RAL colour).

Bird or insect mesh.

**TOP VIEW** 

SIDE VIEW

**SECTION S2** 

**SECTION S1** 

ENZO PERSPECTIVE VIEW