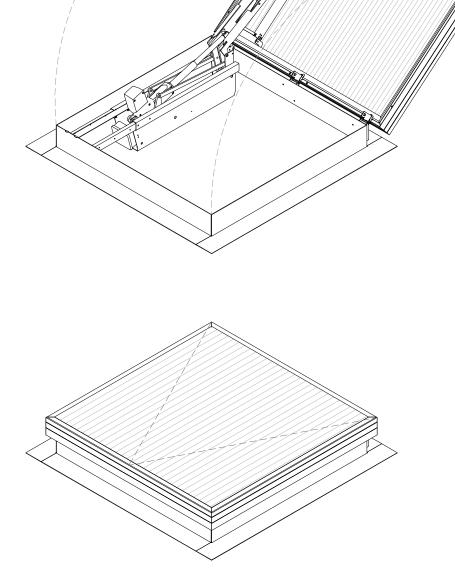

## **PRODUCT FEATURES**

COVIA RA is a single flap smoke vent suitable for the removal of large quantities of warm air and / or smoke from a building within a short period of time, daily ventilation and natural lighting. Suitable for utilization on various kerbs and domes.

COVIA RA is a perfect solution for preventive fire protection in staircase rooms and can also work as a roof access system. Within the range on the minimum and maximum possible construction sizes, the devices can be supplied in variable dimensions.

130, Chemin de La Croze 38 260 Faramans //info@tria-france.fr www.tria-france.fr

| TYPICAL<br>APPLICATIONS      | Suitable for horizontal and inclined roofs up to 15°.<br>May be installed either onto roofs or into barrel vault daylighting systems.<br>Particularly suitable for warehouses, logistics centres, staircase rooms,<br>production environments and industries.                                                                                                                |
|------------------------------|------------------------------------------------------------------------------------------------------------------------------------------------------------------------------------------------------------------------------------------------------------------------------------------------------------------------------------------------------------------------------|
| MATERIALS                    | Tempered aluminium, sea water- and corrosion-resistant (EN AW 5754).<br>Corrosion resistant bearings.<br>Sealant applied so that there is no freezing, enabling the equipment to have low<br>air permeability at the same time.<br><b>Note:</b> aluminum is supplied untreated as standard. Possibility of being supplied with electrostatic painting<br>(in any RAL color). |
| DIMENSIONS                   | <b>Roof opening width:</b> 800, 900, 1000, 1100, 1200, 1300 mm.<br><b>Roof opening length:</b> from 1000 up to 1400 mm.<br>Alternative dimensions on demand.                                                                                                                                                                                                                 |
| OPENING ANGLE                | 140°, 150° and 160°.                                                                                                                                                                                                                                                                                                                                                         |
| ROOF ACCESS                  | Access to the roof through the SHEV or ventilation system.                                                                                                                                                                                                                                                                                                                   |
| CONTROLS FIRE<br>VENTILATION | <b>P2F:</b> opening and closing by double-acting pneumatic cylinder with thermofuse.<br><b>M24V:</b> traverse with motor 24 V.                                                                                                                                                                                                                                               |