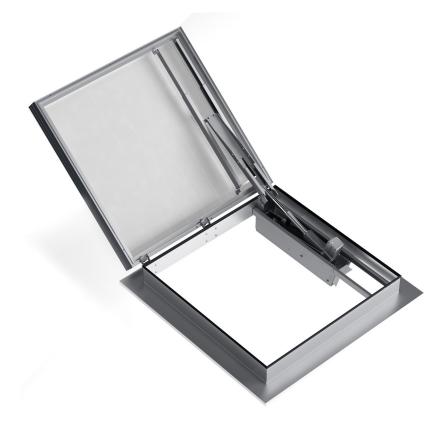

## **PRODUCT FEATURES**

COVIA RA is a single flap smoke vent suitable for the removal of large quantities of warm air and / or smoke from a building within a short period of time, daily ventilation and natural lighting. Suitable for utilization on various kerbs and domes.

COVIA RA is a perfect solution for preventive fire protection in staircase rooms and can also work as a roof access system. Within the range on the minimum and maximum possible construction sizes, the devices can be supplied in variable dimensions.

## WEIGHT

Depends on dimensions and type of infill.

GENERAL DRAWINGS | COVIA RA

SIDE VIEW

PERSPECTIVE VIEW