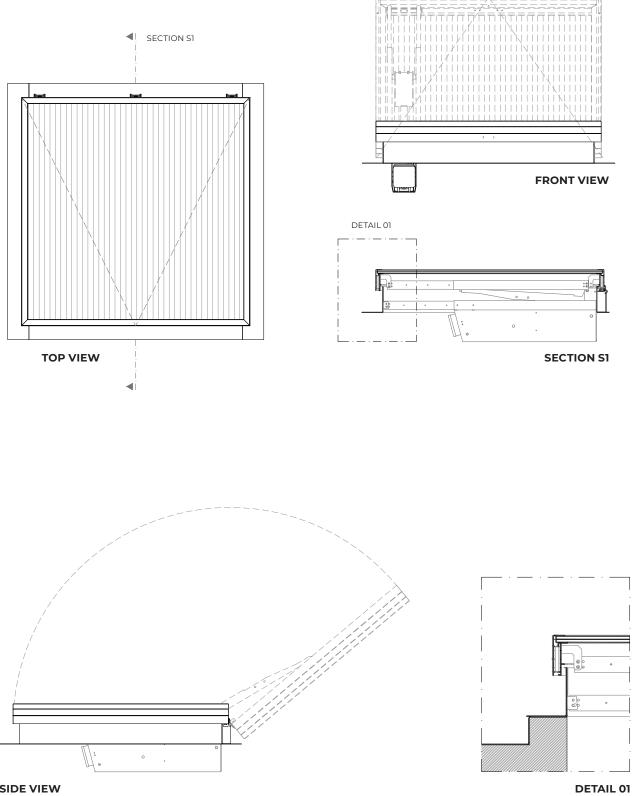

## WEIGHT

Depends on dimensions and type of infill.

GENERAL DRAWINGS | COVIA RA

SIDE VIEW

PERSPECTIVE VIEW