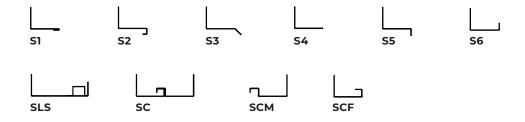

## **FLANGES**

- **S1** Flange for single glass.
- **S2** Flange for double glass.
- **S3** Flange for roofs, 45° bended.
- **S4** Flange for roofs and facades.
- **S5** Flange for upstand, 90° bended downwards.
- **S6** Flange 90° bended upwards.
- **SLS** Flange for skylight connection (different polycarbonate thicknesses).
- **SC** Flange for connection with other flange (vents connection, SCM Flange for male connection and SCF flange for female connection).