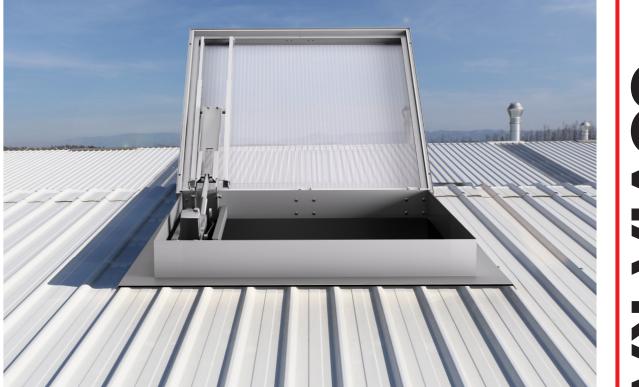

## **PRODUCT FEATURES**

COVIA RA is a single flap smoke vent suitable for the removal of large quantities of warm air and / or smoke from a building within a short period of time, daily ventilation and natural lighting. Suitable for utilization on various kerbs and domes.

COVIA RA is a perfect solution for preventive fire protection in staircase rooms and can also work as a roof access system. Within the range on the minimum and maximum possible construction sizes, the devices can be supplied in variable dimensions.

130, Chemin de La Croze 38 260 Faramans //info@tria-france.fr www.tria-france.fr

| TYPICAL<br>APPLICATIONS      | Suitable for horizontal and inclined roofs up to 15°.<br>May be installed either onto roofs or into barrel vault daylighting systems.<br>Particularly suitable for warehouses, logistics centres, staircase rooms,<br>production environments and industries.                                                                                                                |
|------------------------------|------------------------------------------------------------------------------------------------------------------------------------------------------------------------------------------------------------------------------------------------------------------------------------------------------------------------------------------------------------------------------|
| MATERIALS                    | Tempered aluminium, sea water- and corrosion-resistant (EN AW 5754).<br>Corrosion resistant bearings.<br>Sealant applied so that there is no freezing, enabling the equipment to have low<br>air permeability at the same time.<br><b>Note:</b> aluminum is supplied untreated as standard. Possibility of being supplied with electrostatic painting<br>(in any RAL color). |
| DIMENSIONS                   | <b>Roof opening width:</b> 800, 900, 1000, 1100, 1200, 1300 mm.<br><b>Roof opening length:</b> from 1000 up to 1400 mm.<br>Alternative dimensions on demand.                                                                                                                                                                                                                 |
| OPENING ANGLE                | 140°, 150° and 160°.                                                                                                                                                                                                                                                                                                                                                         |
| ROOF ACCESS                  | Access to the roof through the SHEV or ventilation system.                                                                                                                                                                                                                                                                                                                   |
| CONTROLS FIRE<br>VENTILATION | <b>P2F:</b> opening and closing by double-acting pneumatic cylinder with thermofuse.<br><b>M24V:</b> traverse with motor 24 V.                                                                                                                                                                                                                                               |